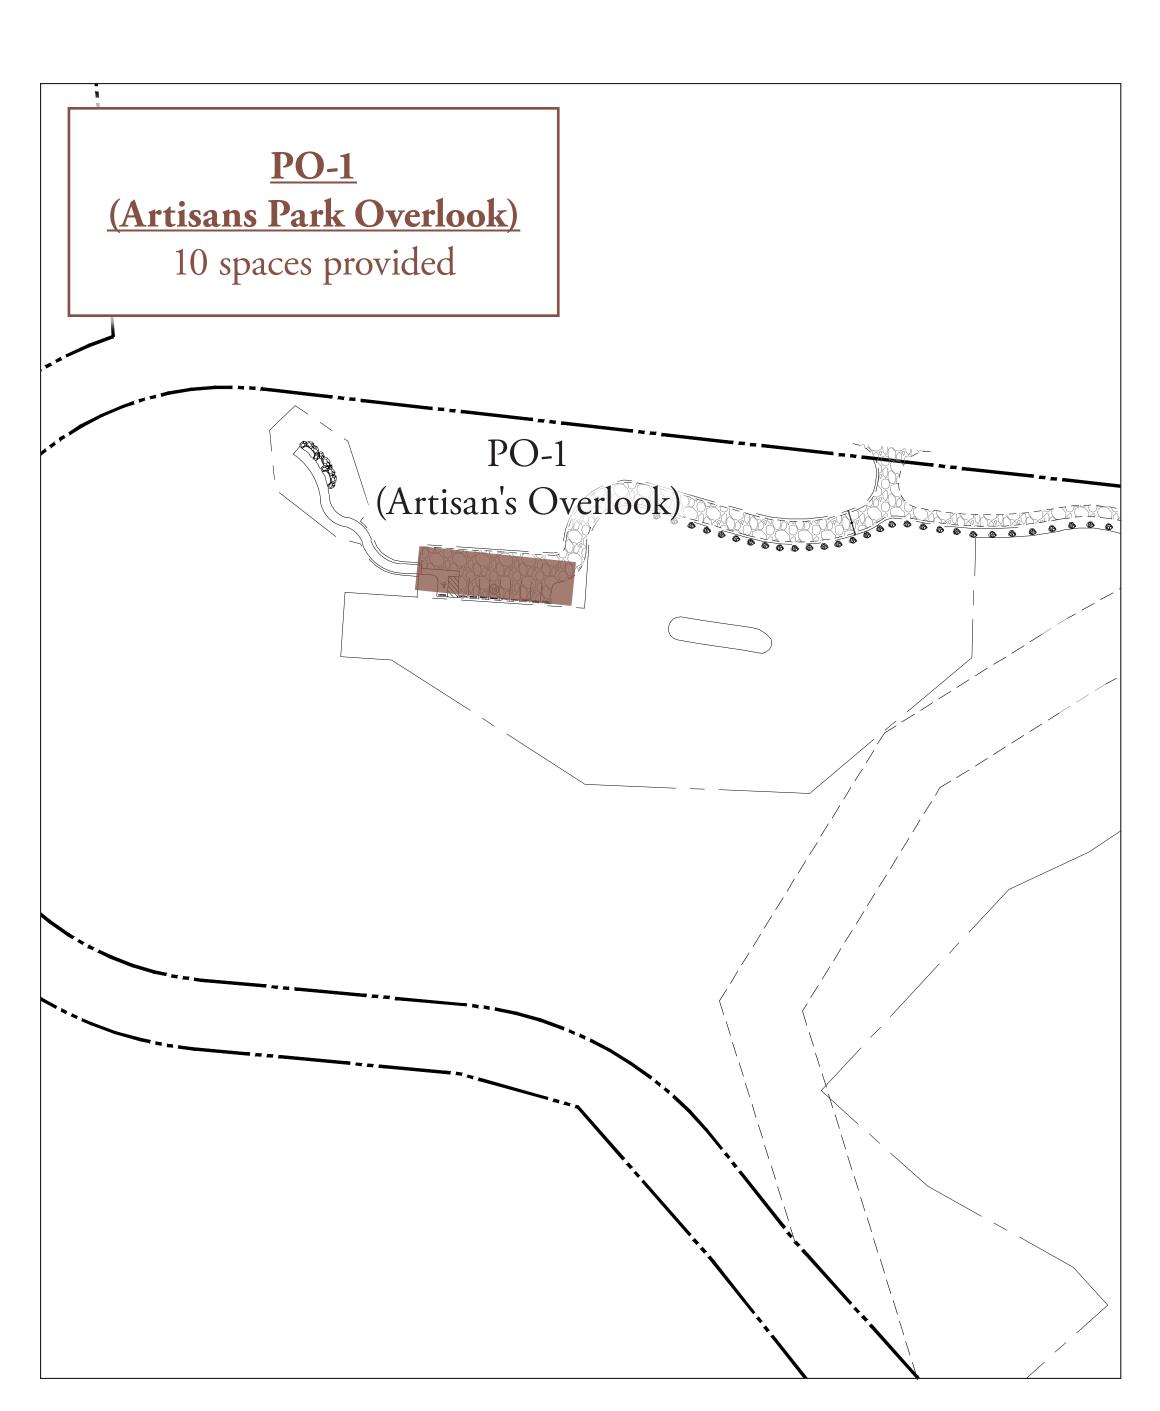

## **ADA PARKING SPACES**

SC-1 (Sales Center) HVL-1.4 (WWTP) HVL-1 (Golf Maintenance) PO-1 (Artisans Park Overlook) 1

North

Notes: Plans not to scale

PER TOWN COMMENTS

OWNER:
Silo Ridge Ventures, LLC
5021 Route 44
Amenia, New York 12501
845.373.8020