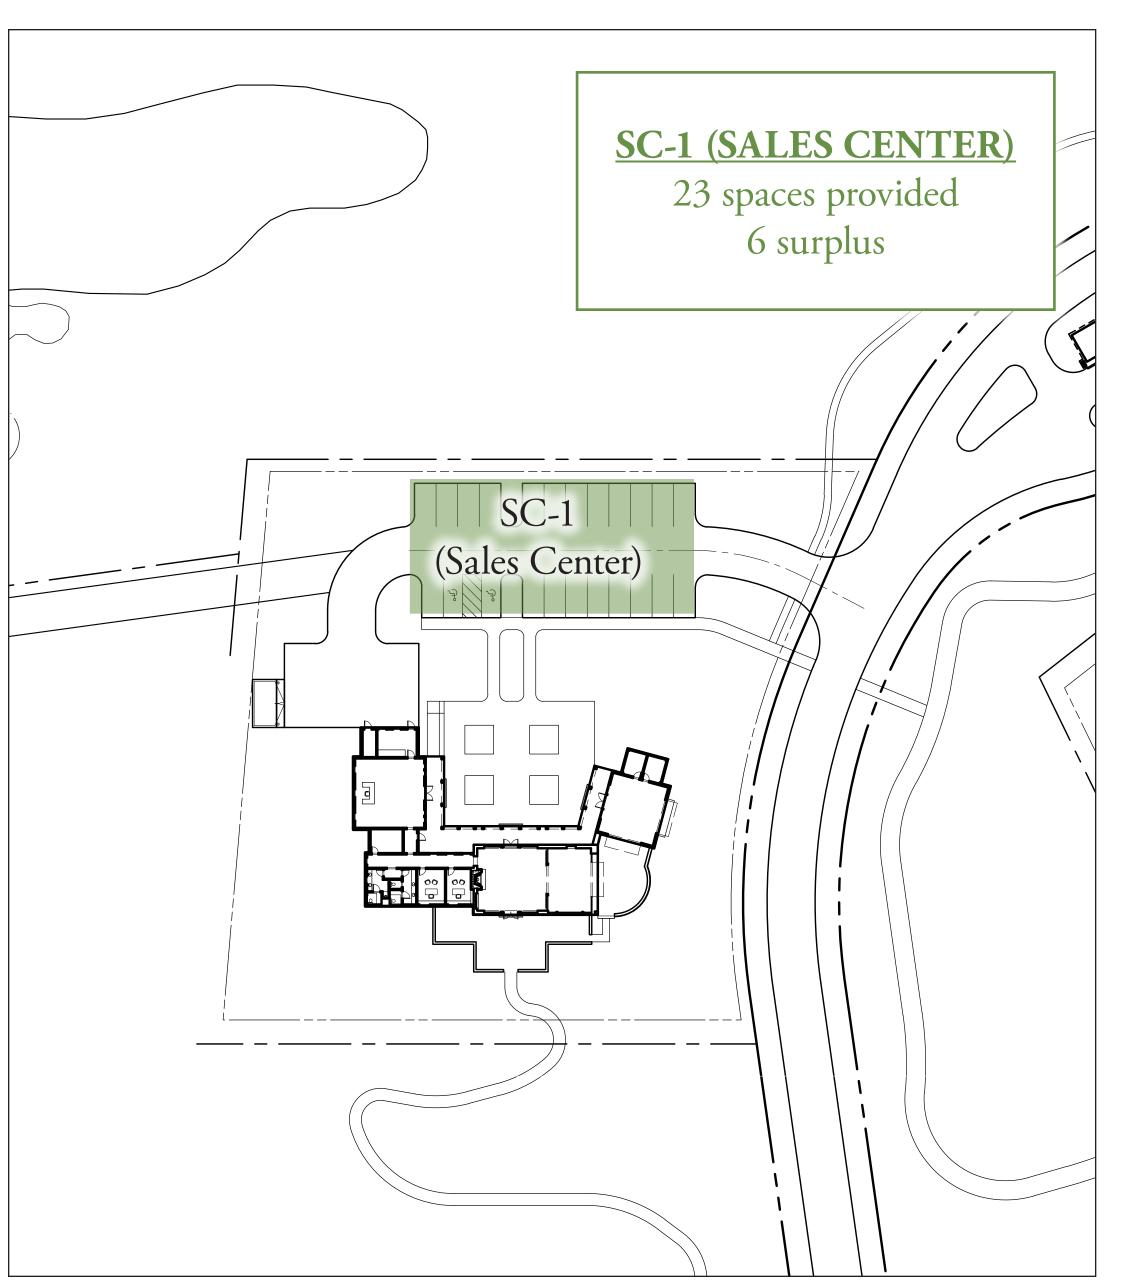

## **ADA PARKING SPACES**

SC-1 (Sales Center) HVL-1.4 (WWTP) HVL-1 (Golf Maintenance) PO-1 (Artisans Park Overlook) 1

North

Notes: Plans not to scale

PER TOWN COMMENTS

OWNER:
Silo Ridge Ventures, LLC
5021 Route 44
Amenia, New York 12501
845.373.8020