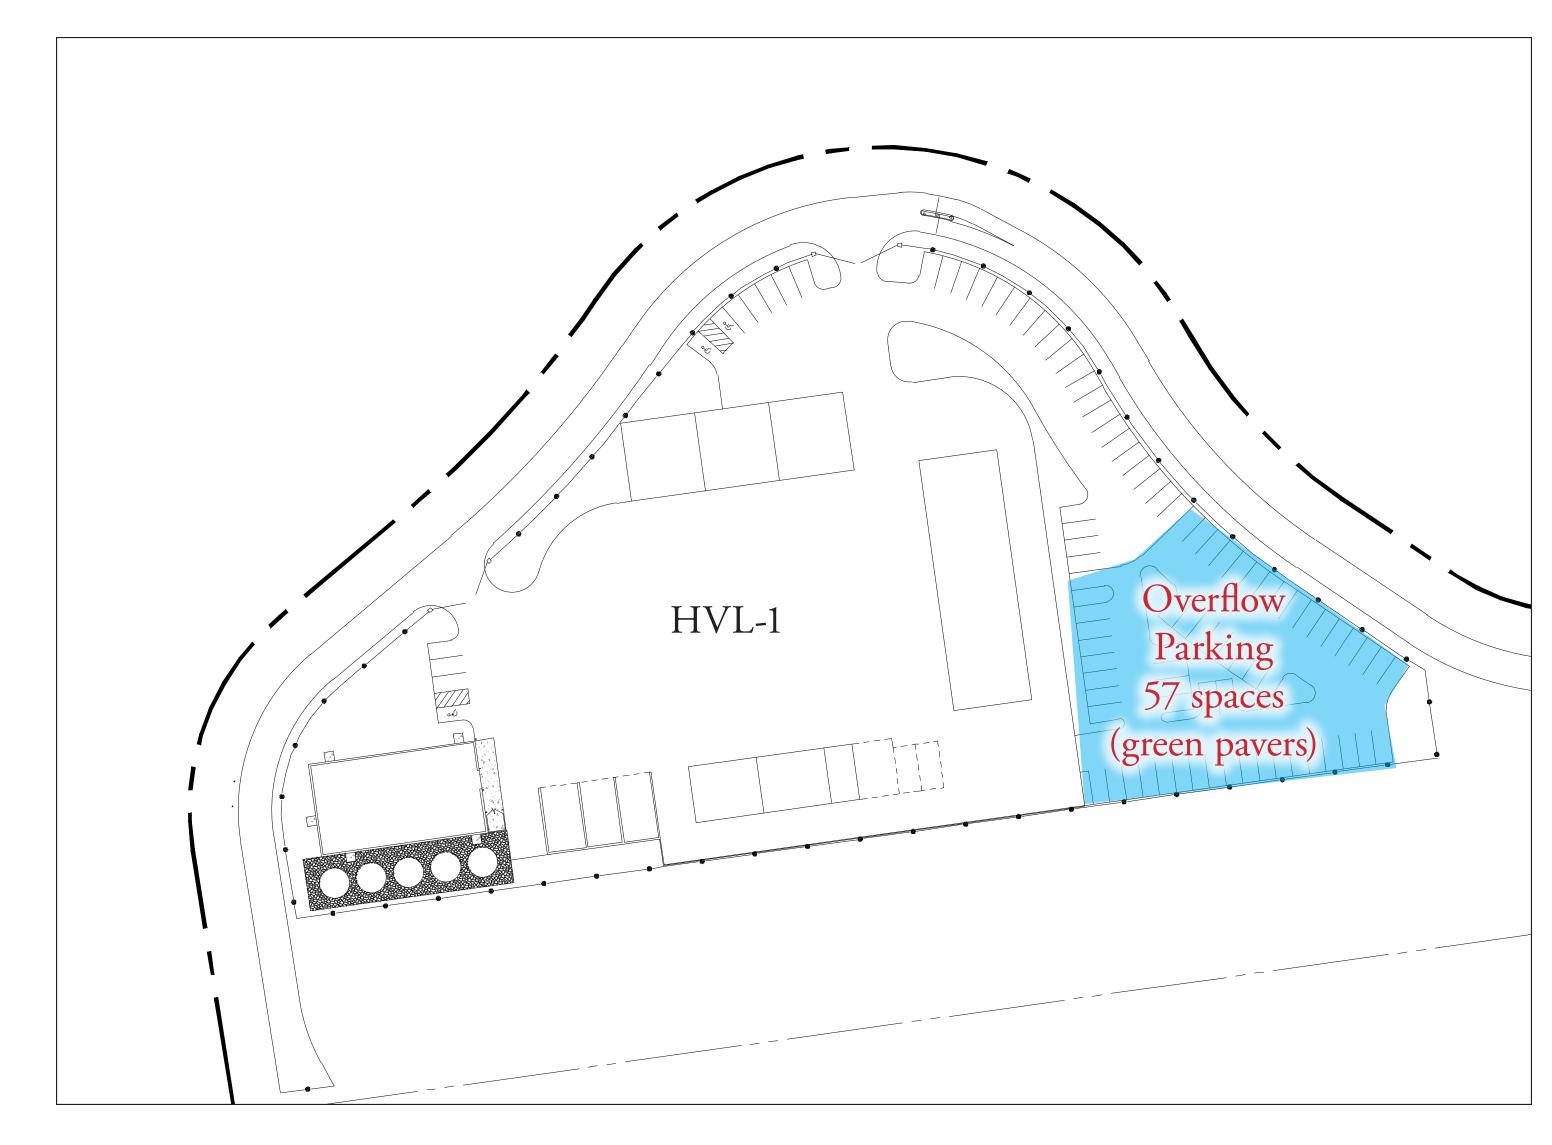

## <u>HVL-1</u> (Golf Maintenance Facility) 30 spaces required 32 spaces provided Golf Golf Maintenance Maintenance HVK-1.4 HVL-1 Wastewater / (WWTP & Treatment Plant Golf Maintenance Facility) **HVL-1.4 (WWTP)** 3 spaces required 4 spaces provided