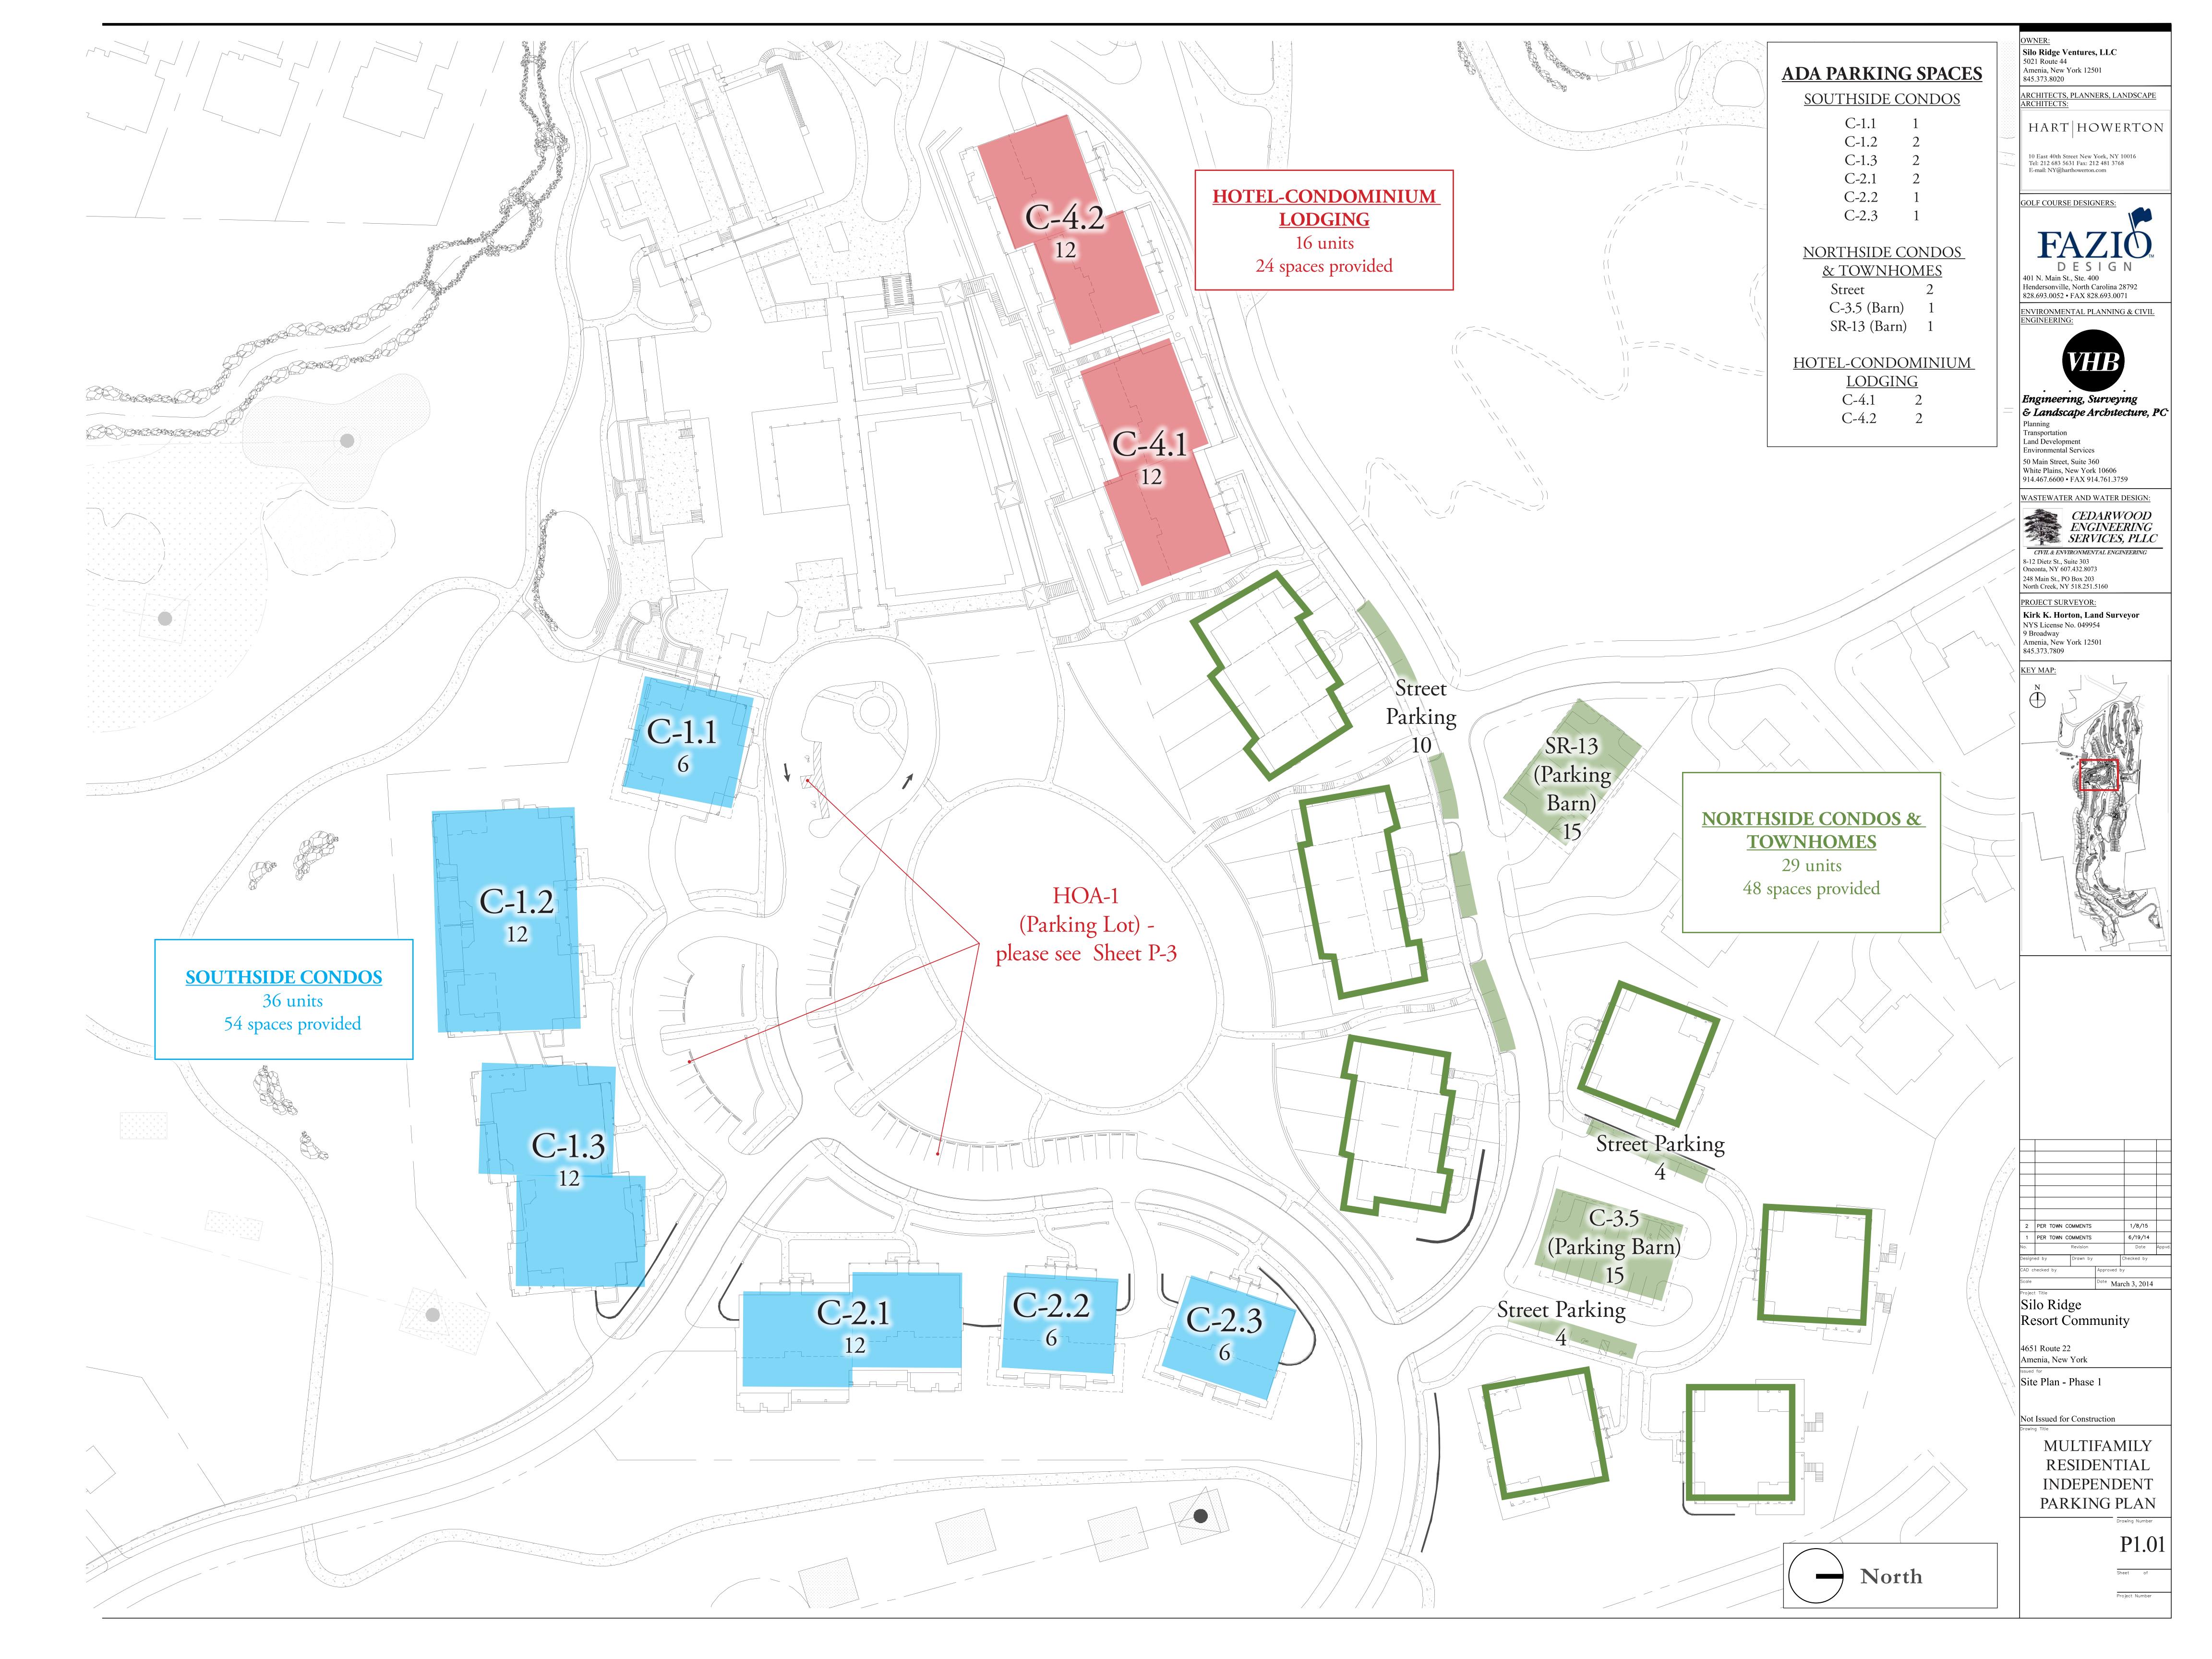

## <u>HVL-1</u> (Golf Maintenance Facility) 30 spaces required 32 spaces provided Golf Golf Maintenance Maintenance HVK-1.4 HVL-1 Wastewater / (WWTP & Treatment Plant Golf Maintenance Facility) **HVL-1.4 (WWTP)** 3 spaces required 4 spaces provided