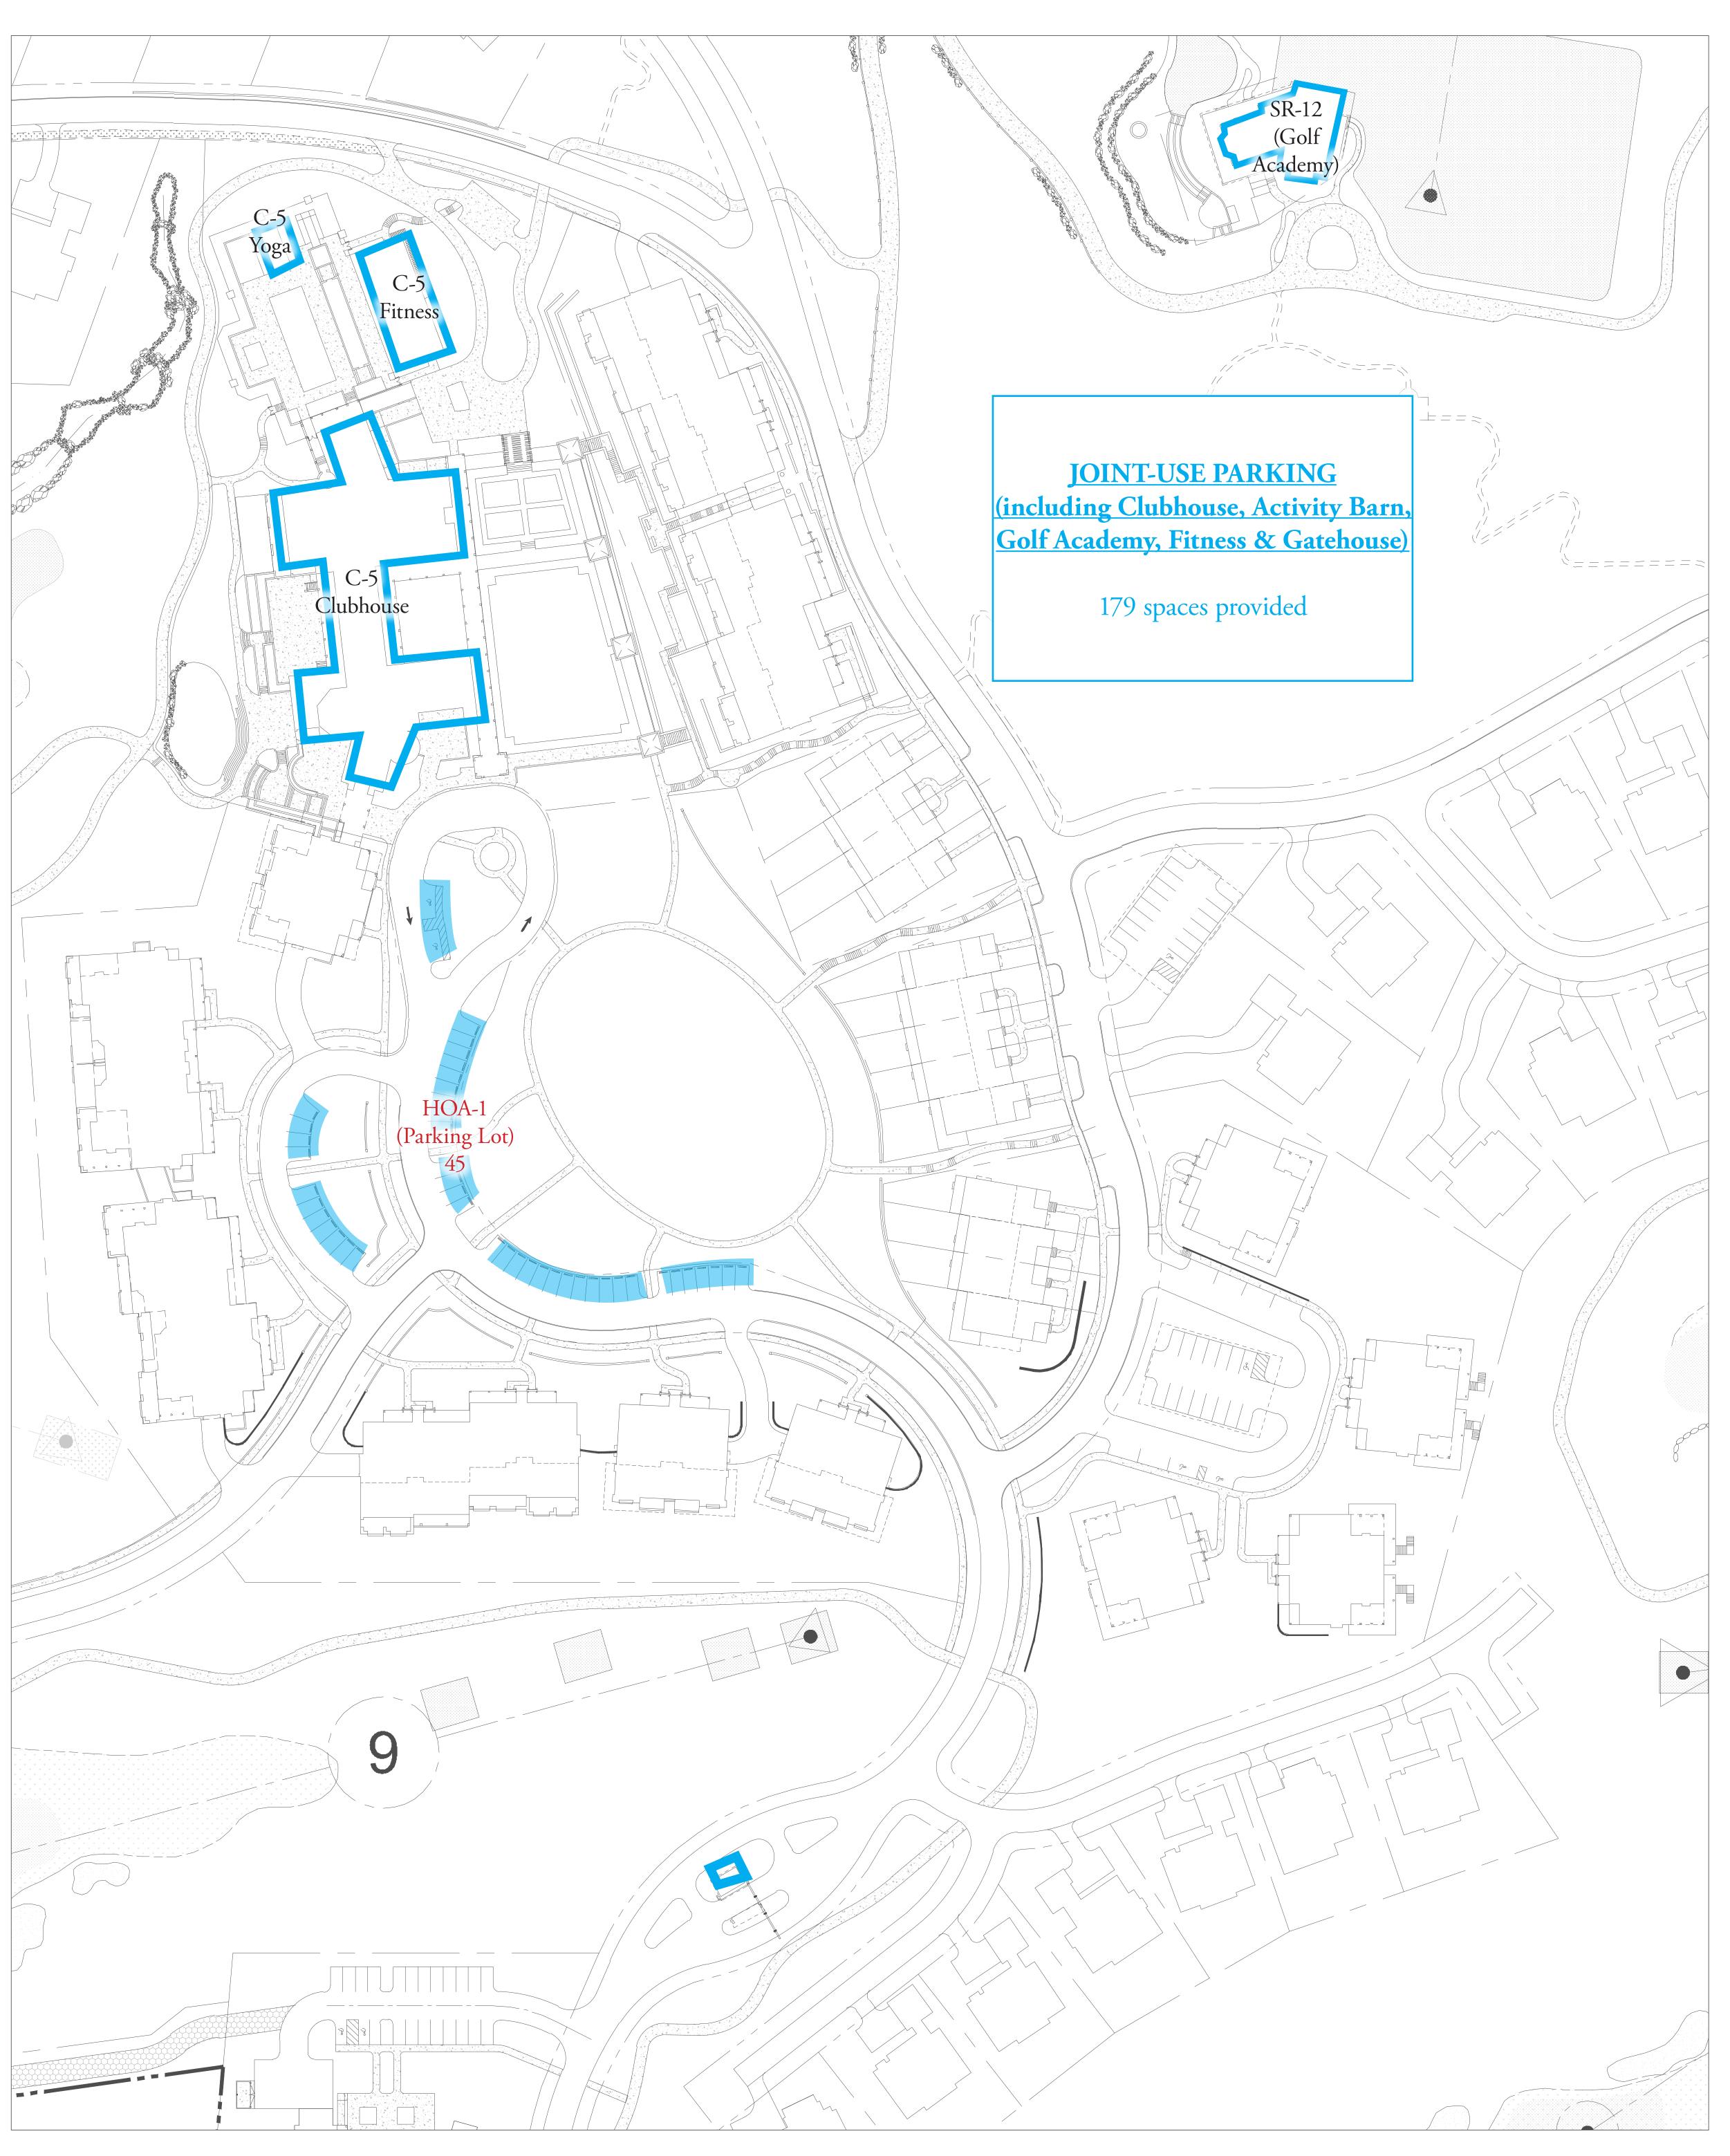

Date January 8, 2015

Silo Ridge Resort Community

4651 Route 22 Amenia, New York

Site Plan - Phase 1

Not Issued for Construction

NON-RESIDENTIAL JOINT-USE PARKING PLAN

P1.03

Sheet of Project Number