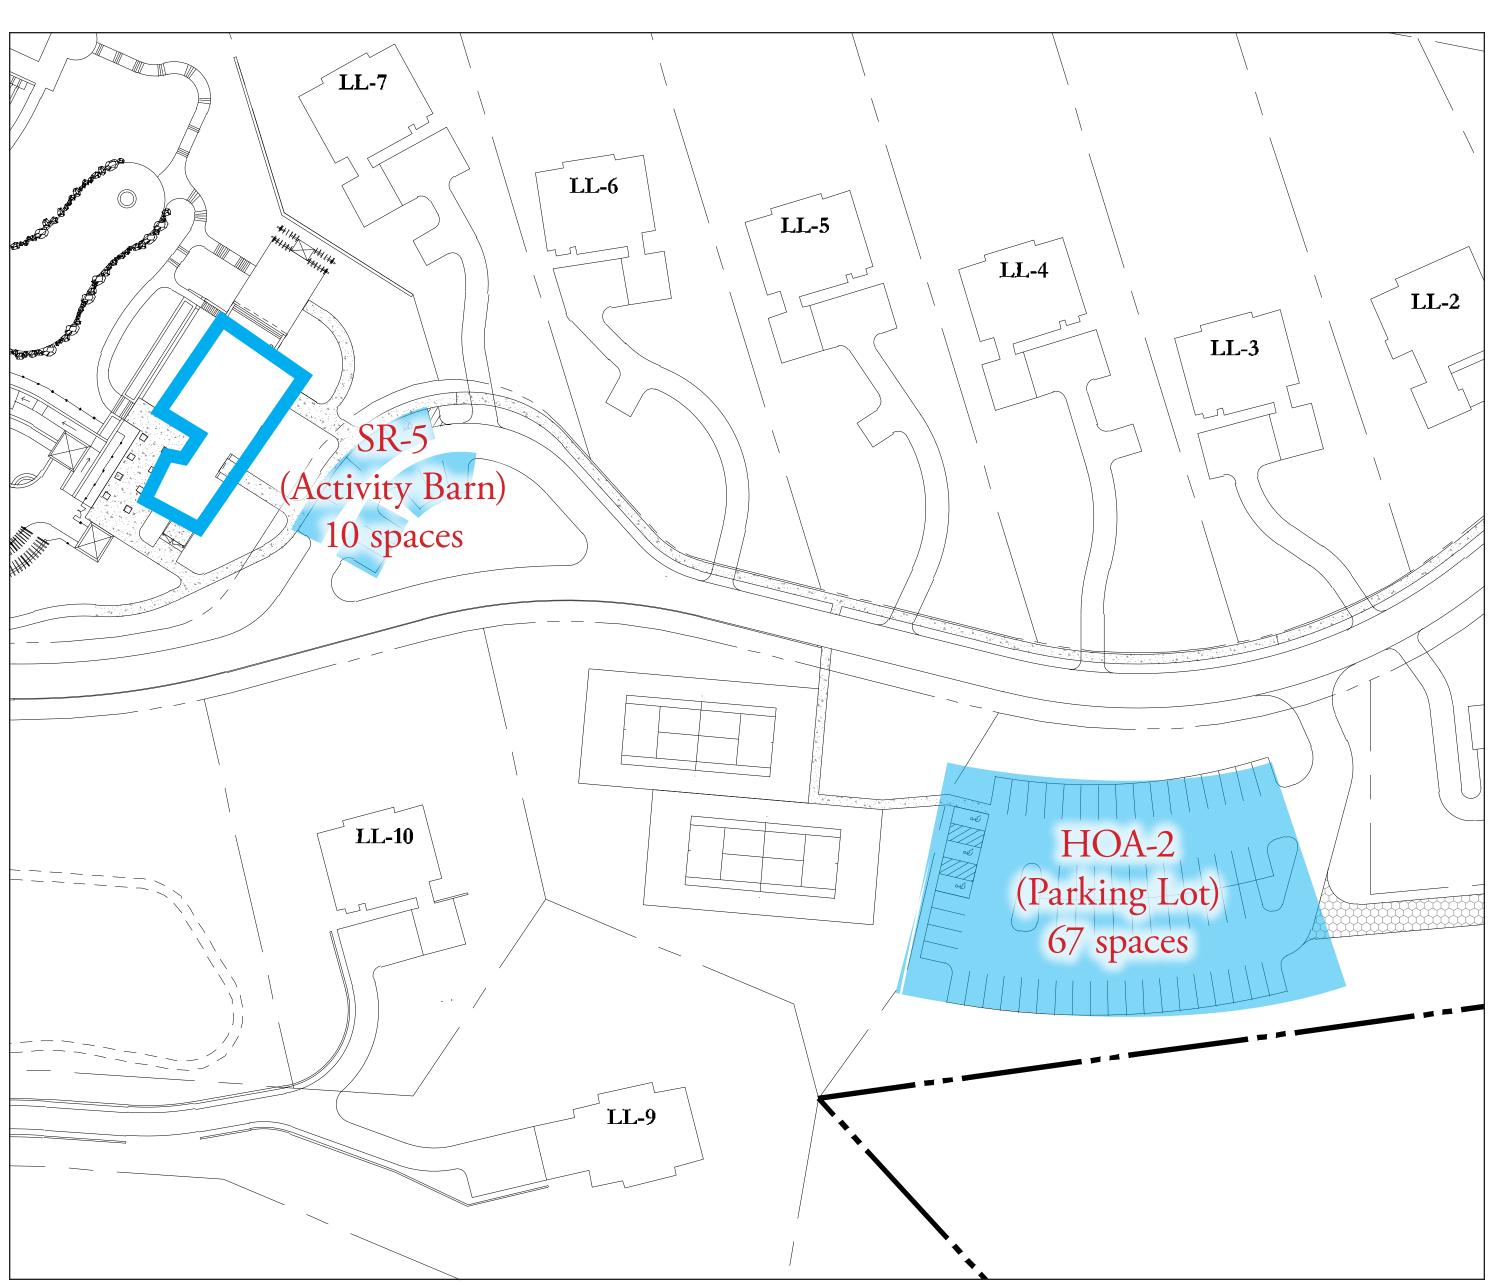

## **ADA PARKING SPACES**

- HOA-1 (Parking Lot) 2
- SR-5 (Acitivity Barn)
- HOA-2 (Parking Lot)